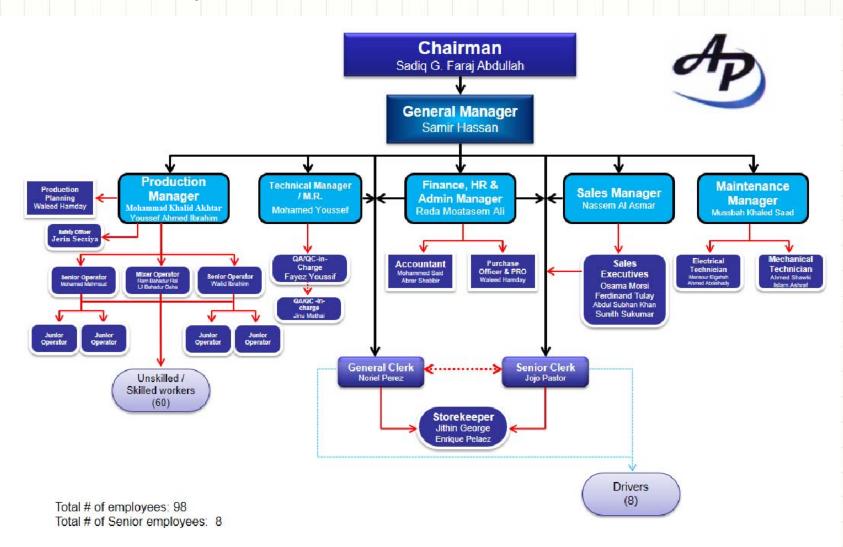

r  |
| 5.   | HDPE<br>Machine No. 2               | DKM EI 100 X 33 A     | 1H5171-01         | November 2015       | 125mm-450mm            | 800 Kg/Hr.         | 5,760<br>Ton/Year  |
| 6.   | HDPE<br>Machine No. 3               | LSS-40-25             | 20171253          | September 2017      | 280-800mm              | 1,000 Kg/Hr.       | 7,200<br>Ton/Year  |
| 7.   | HDPE<br>Corrugated<br>Machine No. 4 | SBZ800H               | SJ-120/33         | Under-buying        | 110-630 ID             | 700Kg./Hr.         | 5,040<br>Ton/Year  |

#### Please note that:

- 1. The capacity of every machine daily range from 75% 80%.
- 2. Capacity of every machine per year (300 days) only.

**Mohamed Youssef Technical Manager** 











### **ORGANIZATION CHART**

Advanced Plastic Factory W.L.L.